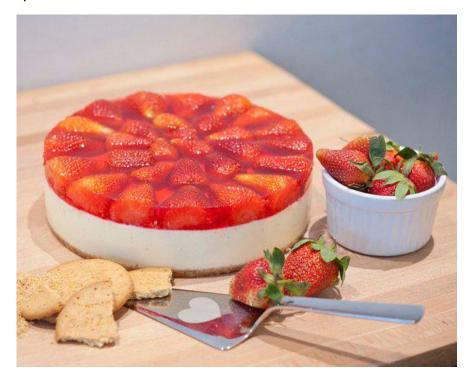

Her proudest cake is perhaps the Strawberry Tofu Cheesecake with fresh strawberries encase in jelly with digestive biscuit crust at the bottom. Think jelly-hearts in cake form. Of the peach and strawberry, this is the lovelier and tastier version.