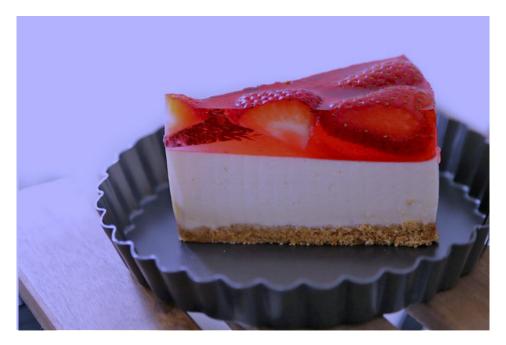

Her proudest cake is perhaps the Strawberry Tofu Cheesecake with fresh strawberries encase in jelly with digestive biscuit crust at the bottom. Think jelly-hearts in cake form. Of the peach and strawberry, this is the lovelier and tastier version.

Cheersonic Professional for proud Strawberry Tofu Cheesecake.

Economical UFM5000 equipment with ultrasonic blade precision slicing products, bakery can cut round cheese cake, jelly cake or sponge cake, etc., accurate and fast cutting "Strawberry Tofu Cheesecake", so that each section has reached the perfect triangular shape (cutting effect as above Figure). No matter who is using the machine, the end result is always the same.