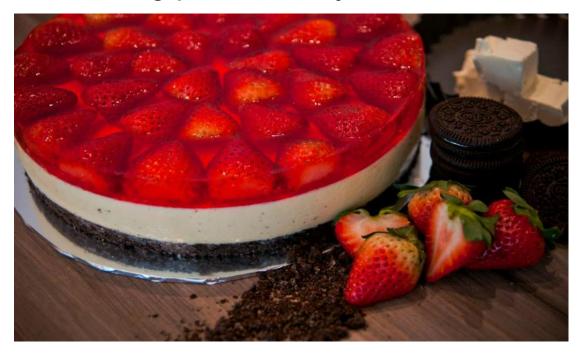

Her proudest cake is perhaps the Strawberry Tofu Cheesecake with fresh strawberries encase in jelly with digestive biscuit crust at the bottom. Think jelly-hearts in cake form. Of the peach and strawberry, this is the lovelier and tastier version.