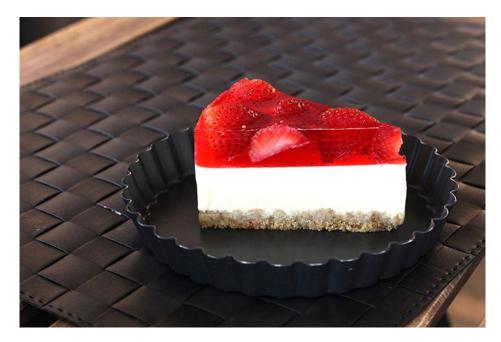

Cheersonic Professional for proud Strawberry Tofu Cheesecake.

Economical UFM5000 equipment with ultrasonic blade precision slicing products, bakery can cut round cheese cake, jelly cake or sponge cake, etc., accurate and fast cutting "Strawberry Tofu Cheesecake", so that each section has reached the perfect triangular shape (cutting effect as above Figure). No matter who is using the machine, the end result is always the same.