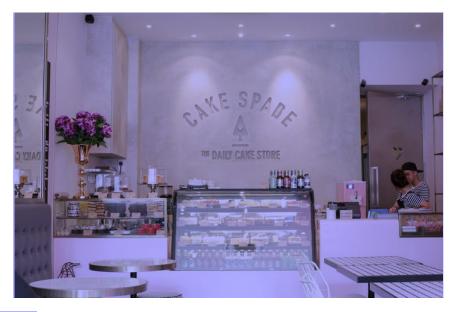

## Cake Spade - You Won't Regret This Piece Of Cake

( Cake Spade – 83 Tanjong Pagar Road )

Most of the cakes over at Cake Spade are reduced in sweetness to cater to the local palette.

Owner Zenn revealed that she has reduced the sugar in their recipe, and uses a very light cream cheese resulting in a far less decadent rendition of a traditional cheesecake – making it more guilt free.