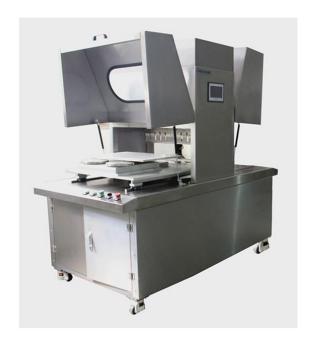

## Suggest

Because the output is not high, it is recommended to choose the ultrasonic cutting solution model -UFM5000 ultrasonic food cutting equipment or UFM6000 ultrasonic cake cutting equipment, can achieve a good cutting effect.