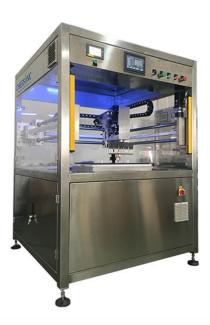

## Suggest

Because the output is not high, it is recommended to choose the ultrasonic cutting solution model -UFM5000 ultrasonic food cutting equipment or UFM6000 ultrasonic cake cutting equipment, can achieve a good cutting effect.