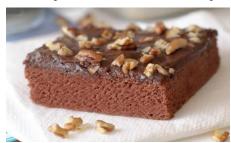

#### **Product**

Fresh soft cake (main product) diameter: 200 and 240 mm. Height max. 60 mm. Mass can be airy (softer than whipped cream)

It will be great to have possibility cut additional product (option. Product is semi rigid, possible cut with saw or knifes): plates 400 x 600 mm. Height max. 50 mm. But it is not obligatory, because product is cut well with simple mechanical knifes.