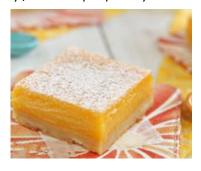

Size of tray: H= 4 cm, W= 28 cm, L= 40 cmSize of cubes: H= 2 cm, W= 2.5 cm, L= 2.5 cm.

- Slice cake product (SHEET) halvah / geely / cake out put per day 150 sheet

We send our customer the suggested suitable machine for their products.