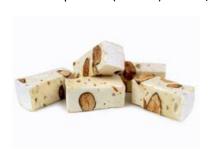

Pastry Ultrasonic Cutting Machine On Line - Ultrasonic Food Cutter

Our customer are looking for pastry ultrasonic cutting machine on line not individual use .

They have 3 kind of sweet for cutting:

Cube (product like marshmallow and jelly + other product like cheese texture) sheet

Size of tray: H= 4 cm, W= 28 cm, L= 40 cmSize of cubes: H= 2 cm, W= 2.5 cm, L= 2.5 cm.

- Slice cake product (SHEET) halvah / geely / cake out put per day 150 sheet

We send our customer the suggested suitable machine for their products.