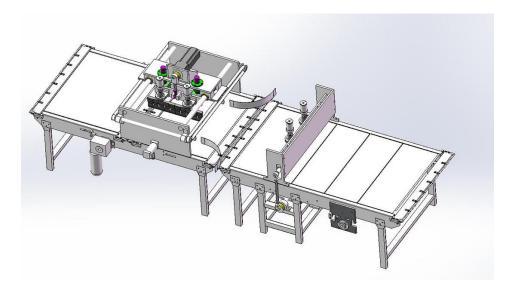

UFM8000 ultrasonic cutting equipment for the industrial production line, suitable for high-yield food manufacturers. This ultrasonic cutting equipment can cut a variety of products, cutting a larger range, a variety of cutting mode can choose.