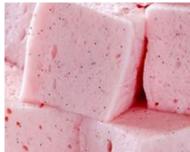

Pastry Ultrasonic Cutting Machine On Line - Ultrasonic Food Cutter

Our customer are looking for pastry ultrasonic cutting machine on line not individual use .

They have 3 kind of sweet for cutting:

Cube (product like marshmallow and jelly + other product like cheese texture) sheet

Size of tray: H= 4 cm, W= 28 cm, L= 40 cmSize of cubes: H= 2 cm, W= 2.5 cm, L= 2.5 cm.

- Slice cake product (SHEET) halvah / geely / cake out put per day 150 sheet

We send our customer the suggested suitable machine for their products.