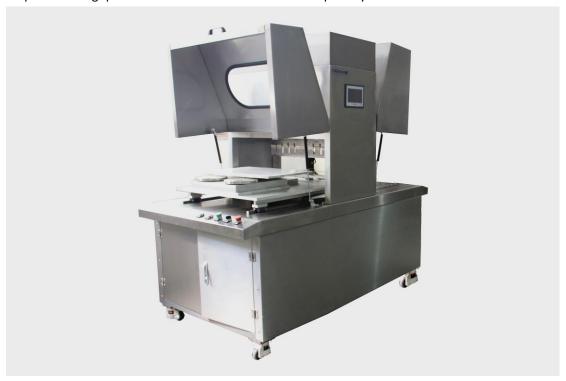

## UFM6000 Ultrasonic Cutting Machine can meet the demand.

Auto cutting machine is hygienic and also can be cleaned in a hygienic manner.

Cleaning to be done user friendly, Products should not get accumulate after cleaning.