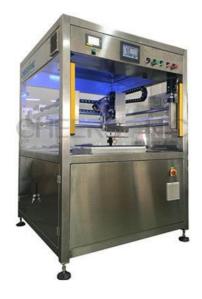

## **UFM 5000–Soft Candy Cutting Machine**

Unlike traditional cutting methods, Cheersonic brings you a new intelligent cutting machine to perfectly cut a sticky candy. UFM5000, healthy ultrasonic slices, custom size with perfect fit with large pieces of Turkish soft candy, with very small friction fast cut into fine pieces of soft candy, perfect uniform, high quality cutting.